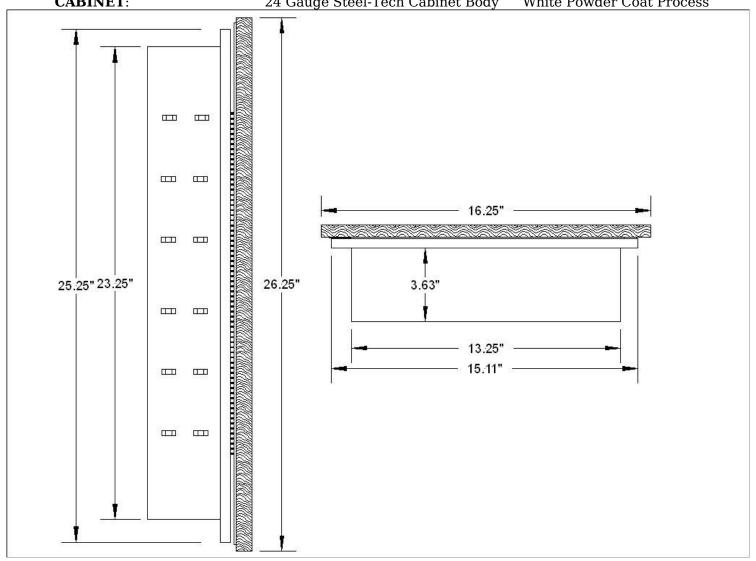

## Deerfield - Model # ST9910R1W(White Finish on Poplar) Recessed Medicine Cabinets

DOOR: (W)Poplar Painted White w/ 13-3/16" x 23-3/16" x 3/32" mirror 16-1/4"x 26-1/4"x 5-3/16" **ROUGH OPENING:**14" x 24" x 3-5/8" **OVERALL SIZE:** 

**PROJECTION FROM WALL**: 1-1/2" **STORAGE DEPTH:** 

**SHELVES:** 3 adjustable molded clear styrene and 1 fixed powder coated steel

Single 17" G40 galvanized piano hinge HINGE:

One riveted stainless steel striker plate and magnetic catch **DOOR OPERATION:** 

4 #8 x 1 1/2" Steel Tapping Screws **MOUNTING HARDWARE:** 

**REVERSIBLE:** 

White High Impact Polystyrene DOOR BACKING: .060 Thickness

**CABINET:** 24 Gauge Steel-Tech Cabinet Body White Powder Coat Process